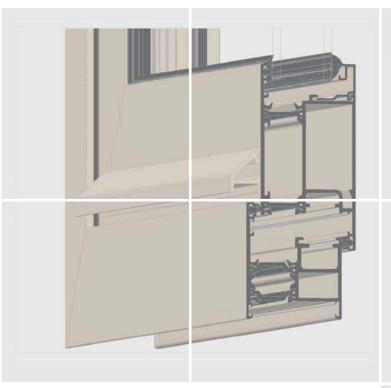

## Alitherm Quality

high performance weather stripping prevents a and water ingress

#### Specification

| Aluminium Sections to | BS1474 6060/6063 T5.                                                                                                                                                                                                                                                                            |
|-----------------------|-------------------------------------------------------------------------------------------------------------------------------------------------------------------------------------------------------------------------------------------------------------------------------------------------|
| Polyamide             | PA 6.6.25% reinforced with glass fibre.                                                                                                                                                                                                                                                         |
| Finishes              | Polyester powder coat paint to BS6496 in a wide choice of colours.                                                                                                                                                                                                                              |
|                       | Woodgrain laminate in Mahogany & Light Oak                                                                                                                                                                                                                                                      |
|                       | Silver anodised to BS3987, Grade AA25.                                                                                                                                                                                                                                                          |
| Glazing               | External or Internal, aluminium glazing beads and flexible gaskets to BS6262. Beads and gaskets will accommodate a range of glazing options.                                                                                                                                                    |
| Glazing Bead          | Clip in aluminium glazing beads to accommodate a range of glazing options.                                                                                                                                                                                                                      |
| Glazing Gaskets       | Internal wedge gasket and Captive bead gasket<br>High performance weather stripping.                                                                                                                                                                                                            |
| Locking Mechanism     | Windows accommodate both internally fitted and face mounted shoot-bolt or cockspur locking systems                                                                                                                                                                                              |
| Handles               | Key operated locking handles.                                                                                                                                                                                                                                                                   |
| Hinges                | Concealed stainless steel projecting friction.                                                                                                                                                                                                                                                  |
| Performance Tests     | Successfully weather tested in accordance with BS6375 Pt 1.<br>Complies with Doc. L for thermal transmittance.                                                                                                                                                                                  |
| Kitemark Licences     | Smart Systems Limited is the holder of BSI Kitemark License No. KM 81580 in respect of: BS 7950/4873 Enhanced Security performance of casement and tilt/turn windows for domestic applications. Details of the relevant BSI test reports are available, on request, from Smart Systems Limited. |
|                       | Smart Systems Limited is also the holder of BSI Kitemark License No.                                                                                                                                                                                                                            |