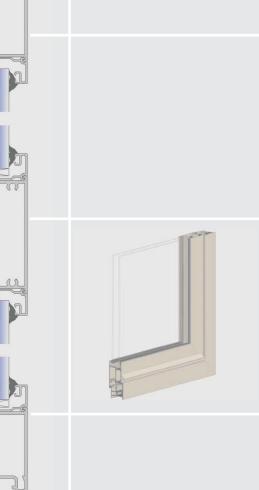

#### Specification

| Aluminium Sections to | BS1474 6060/6063 T5.                                                                                                                                                                                                                                                                            |
|-----------------------|-------------------------------------------------------------------------------------------------------------------------------------------------------------------------------------------------------------------------------------------------------------------------------------------------|
| Polyamide             | PA 6.6.25% reinforced with glass fibre.                                                                                                                                                                                                                                                         |
| Finishes              | Polyester powder coat paint to BS6496 in a wide choice of colours.                                                                                                                                                                                                                              |
|                       | Woodgrain laminate in Mahogany & Light Oak                                                                                                                                                                                                                                                      |
|                       | Silver anodised to BS3987, Grade AA25.                                                                                                                                                                                                                                                          |
| Glazing               | External or Internal, aluminium glazing beads and flexible gaskets to BS6262. Beads and gaskets will accommodate a range of glazing options.                                                                                                                                                    |
| Glazing Bead          | Clip in aluminium glazing beads to accommodate a range of glazing options.                                                                                                                                                                                                                      |
| Glazing Gaskets       | Internal wedge gasket and Captive bead gasket<br>High performance weather stripping.                                                                                                                                                                                                            |
| Locking Mechanism     | Windows accommodate both internally fitted and face mounted shoot-bolt or cockspur locking systems                                                                                                                                                                                              |
| Handles               | Key operated locking handles.                                                                                                                                                                                                                                                                   |
| Hinges                | Concealed stainless steel projecting friction.                                                                                                                                                                                                                                                  |
| Performance Tests     | Successfully weather tested in accordance with BS6375 Pt 1.<br>Complies with Doc. L for thermal transmittance.                                                                                                                                                                                  |
| Kitemark Licences     | Smart Systems Limited is the holder of BSI Kitemark License No. KM 81580 in respect of: BS 7950/4873 Enhanced Security performance of casement and tilt/turn windows for domestic applications. Details of the relevant BSI test reports are available, on request, from Smart Systems Limited. |
|                       | Smart Systems Limited is also the holder of BSI Kitemark License No.                                                                                                                                                                                                                            |