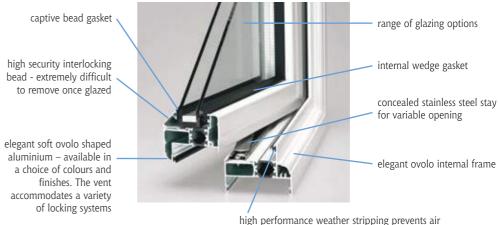

## Alitherm Quality

high performance weather stripping prevents a and water ingress

#### Specification

| Aluminium Sections to | BS1474 6060/6063 T5.                                                                                                                                                                                                                                                                            |
|-----------------------|-------------------------------------------------------------------------------------------------------------------------------------------------------------------------------------------------------------------------------------------------------------------------------------------------|
| Polyamide             | PA 6.6.25% reinforced with glass fibre.                                                                                                                                                                                                                                                         |
| Finishes              | Polyester powder coat paint to BS6496 in a wide choice of colours.                                                                                                                                                                                                                              |
|                       | Woodgrain laminate in Mahogany & Light Oak                                                                                                                                                                                                                                                      |
|                       | Silver anodised to BS3987, Grade AA25.                                                                                                                                                                                                                                                          |
| Glazing               | External or Internal, aluminium glazing beads and flexible gaskets to BS6262. Beads and gaskets will accommodate a range of glazing options.                                                                                                                                                    |
| Glazing Bead          | Clip in aluminium glazing beads to accommodate a range of glazing options.                                                                                                                                                                                                                      |
| Glazing Gaskets       | Internal wedge gasket and Captive bead gasket<br>High performance weather stripping.                                                                                                                                                                                                            |
| Locking Mechanism     | Windows accommodate both internally fitted and face mounted shoot-bolt or cockspur locking systems                                                                                                                                                                                              |
| Handles               | Key operated locking handles.                                                                                                                                                                                                                                                                   |
| Hinges                | Concealed stainless steel projecting friction.                                                                                                                                                                                                                                                  |
| Performance Tests     | Successfully weather tested in accordance with BS6375 Pt 1.<br>Complies with Doc. L for thermal transmittance.                                                                                                                                                                                  |
| Kitemark Licences     | Smart Systems Limited is the holder of BSI Kitemark License No. KM 81580 in respect of: BS 7950/4873 Enhanced Security performance of casement and tilt/turn windows for domestic applications. Details of the relevant BSI test reports are available, on request, from Smart Systems Limited. |
|                       | Smart Systems Limited is also the holder of BSI Kitemark License No.                                                                                                                                                                                                                            |