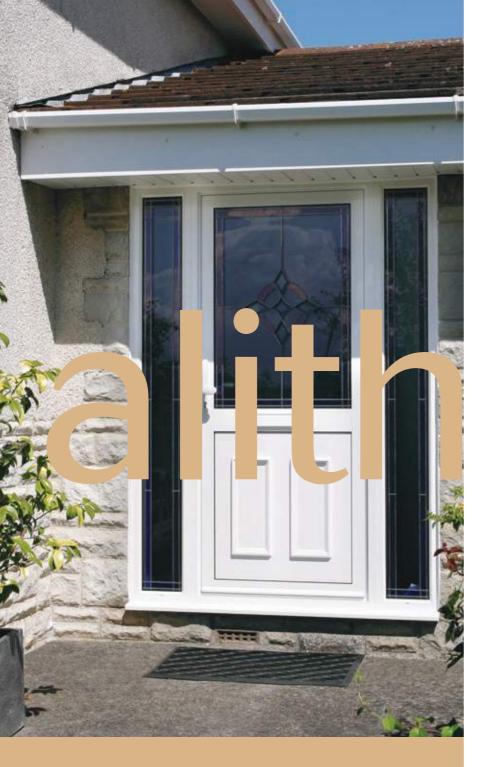

### Elegant & secure, Alitherm doors offer peace of mind

Our handsome range of entrance doors will impress your guests and keep out both the elements and unwelcome intruders. Our Alitherm doors are designed for use as open out or open in, single or double doors, internally or externally beaded with side-light and low threshold options.

Alitherm Plus doors are a high performance alternative suitable for use in high traffic or exposed areas where a durable and reliable door is required.

Elegant, yet strong and durable Alitherm doors enhance the beauty of your home, keep in the warmth and let in more light because of the slim sightlines. Peace of mind is ensured by the enhanced security provided by a multi-point locking system.